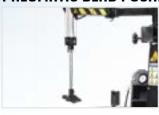

#### **TOP-SIDE BEAD SEATER**

This ergonomic precision tool quickly injects compressed air into a tire, ensuring the bead seals tightly onto the rim.