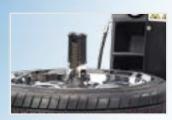

#### MANUAL CENTER POST CLAMP

This design offers an array of essential benefits, with paramount importance placed on the significant reduction of potential wheel damage, as well as reduced clamping constraint in contrast to the turntable design