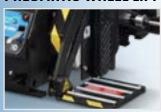

# PNEUMATIC WHEEL LIFT

Pedal-operated wheel lift with integrated roller board facilitates the lifting of heavy wheels, effectively minimizing technician fatigue and boosting overall productivity.