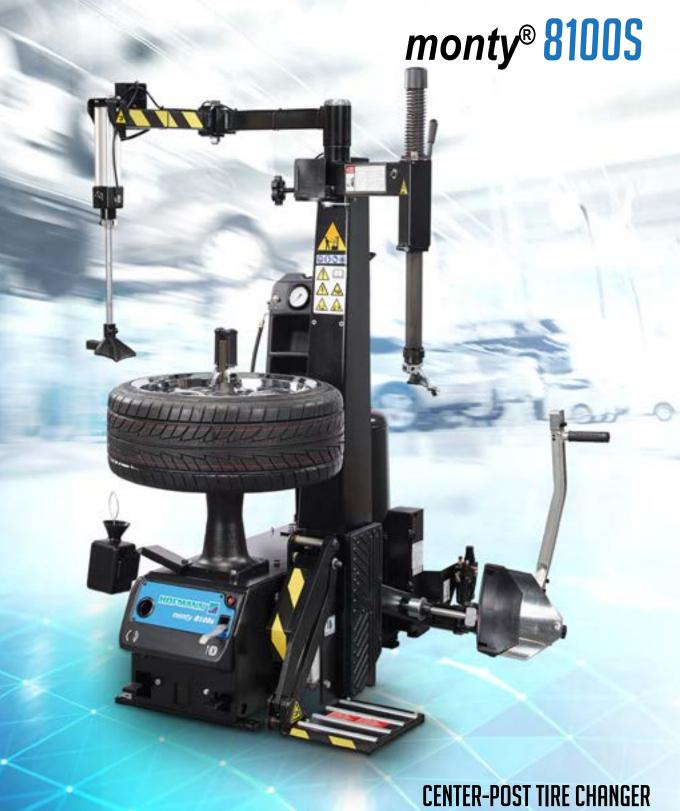

# TIRE CHANGING MADE EASY FOR INCREASED PRODUCTIVITY

The monty® 8100s center-post tire changer is designed for easy use with minimal training of technicians, reducing shop overhead and adding to your bottom line. Traditional center-post design, coupled with an innovative feature set, makes this tire changer highly productive and reduces the risk of wheel damage.

#### **SMARTSPEED™**

This revolutionary, patent-protected technology optimizes the applied torque on the wheel and automatically establishes the maximum rotational speed of the wheel.

#### **TOP-SIDE BEAD SEATER**

This ergonomic precision tool quickly injects compressed air into a tire, ensuring the bead seals tightly onto the rim.

#### MANUAL CENTER POST CLAMP

This design offers an array of essential benefits, with paramount importance placed on the significant reduction of potential wheel damage, as well as reduced clamping constraint in contrast to the turntable design